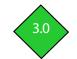

enter the reps, sets, and weight on every work out so a print out may

be done.

Mobile App Design

| FIT TRACK                                                                                                                                                                                                            |   |
|----------------------------------------------------------------------------------------------------------------------------------------------------------------------------------------------------------------------|---|
| The main goal for this app is to be able to<br>quickly enter the reps, sets, and weight on<br>every work out so a print out may done.                                                                                |   |
| Log in or Register 📀                                                                                                                                                                                                 |   |
| Routine 📀                                                                                                                                                                                                            |   |
| Edit Routine                                                                                                                                                                                                         |   |
| About Us 🔊                                                                                                                                                                                                           |   |
| Contact Us 📀                                                                                                                                                                                                         |   |
| Results will be sent to your email if you regsiter.                                                                                                                                                                  |   |
| index.html #page                                                                                                                                                                                                     | I |
| back Routine                                                                                                                                                                                                         | ] |
| This is an example of an routine that was<br>suggested by several trainers. It is used<br>by all levels of expertise. It is quick and<br>easy to record. Enter the weight, number<br>of reps, sets on each exercise. |   |