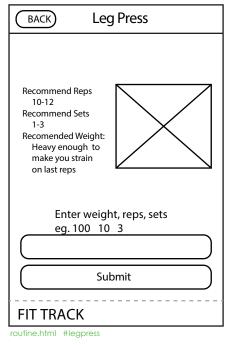

| Bench Press   | $\bigcirc$ |
|---------------|------------|
| Lat Pulls     | $\bigcirc$ |
| Leg Press     | $\bigcirc$ |
| Dumbell Curls | $\bigcirc$ |

**FIT TRACK** 

routine.html

Γ

| BACK About Us                                                                                                                                                               | BACK Contact Us                                                                                              |
|-----------------------------------------------------------------------------------------------------------------------------------------------------------------------------|--------------------------------------------------------------------------------------------------------------|
| After all of the hype about body building<br>very few programs seem to be geared<br>towards a total transformation, physical,<br>mental, spiritual and emotional. This is a | Name                                                                                                         |
| video of a transformation solution by<br>Body-for-LIFE                                                                                                                      |                                                                                                              |
|                                                                                                                                                                             | Phone                                                                                                        |
|                                                                                                                                                                             |                                                                                                              |
|                                                                                                                                                                             | Question                                                                                                     |
|                                                                                                                                                                             |                                                                                                              |
|                                                                                                                                                                             | Submit                                                                                                       |
|                                                                                                                                                                             |                                                                                                              |
| FIT TRACK                                                                                                                                                                   | FIT TRACK                                                                                                    |
| index.html #video                                                                                                                                                           | index.html #contact                                                                                          |
| BACK Bench Press                                                                                                                                                            | BACK Lat Pulls                                                                                               |
| Recommend Reps<br>10-12<br>Recommend Sets<br>1-3<br>Recomended Weight:<br>Heavy enough to<br>make you strain                                                                | Recommend Reps<br>10-12<br>Recommend Sets<br>1-3<br>Recomended Weight:<br>Heavy enough to<br>make you strain |
| Enter weight, reps, sets<br>eg. 100 10 3                                                                                                                                    | on last reps<br>Enter weight, reps, sets<br>eg. 100 10 3                                                     |
| Submit                                                                                                                                                                      | Submit                                                                                                       |
| FIT TRACK                                                                                                                                                                   | FIT TRACK                                                                                                    |
|                                                                                                                                                                             | (BACK) Edit Routine                                                                                          |
| BACK Dumbell Curls Recommend Reps 10-12                                                                                                                                     | Lifts Related To The Routine                                                                                 |
| Recommend Sets<br>1-3                                                                                                                                                       | Over Head Press                                                                                              |
| Recomended Weight:<br>Heavy enough to                                                                                                                                       | Chest Exercises                                                                                              |
| make you strain on last reps                                                                                                                                                | Dead Lift                                                                                                    |
| Enter weight, reps, sets                                                                                                                                                    | Shoulder Shrug                                                                                               |
| eg. 100 10 3                                                                                                                                                                |                                                                                                              |
|                                                                                                                                                                             |                                                                                                              |
| Submit                                                                                                                                                                      |                                                                                                              |
| FIT TRACK                                                                                                                                                                   | FIT TRACK                                                                                                    |
|                                                                                                                                                                             |                                                                                                              |