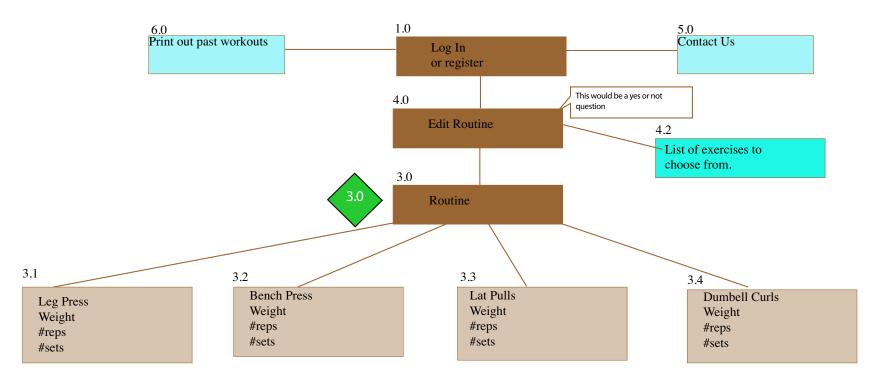

## by James Gerritsen

Mobile App Design

Prototype diagram used for the screen mock ups for the user testing.

This is an example of an routine that was suggested to me from a trainer. He said that is would be useful for all levels of expertise to use this type of recording because it is quick and easy to record. All you would do is enter in the weight, the number reps and then the number of sets on each exercise.

enter the reps, sets, and weight on every work out so a print out may

be done.

Mobile App Design

| FIT TRACK                                                                                                                                                                                                            |   |
|----------------------------------------------------------------------------------------------------------------------------------------------------------------------------------------------------------------------|---|
| The main goal for this app is to be able to<br>quickly enter the reps, sets, and weight on<br>every work out so a print out may done.                                                                                |   |
| Log in or Register 📀                                                                                                                                                                                                 |   |
| Routine 📀                                                                                                                                                                                                            |   |
| Edit Routine                                                                                                                                                                                                         |   |
| About Us 🔊                                                                                                                                                                                                           |   |
| Contact Us 📀                                                                                                                                                                                                         |   |
| Results will be sent to your email if you regsiter.                                                                                                                                                                  |   |
| index.html #page                                                                                                                                                                                                     | I |
| back Routine                                                                                                                                                                                                         | ] |
| This is an example of an routine that was<br>suggested by several trainers. It is used<br>by all levels of expertise. It is quick and<br>easy to record. Enter the weight, number<br>of reps, sets on each exercise. |   |